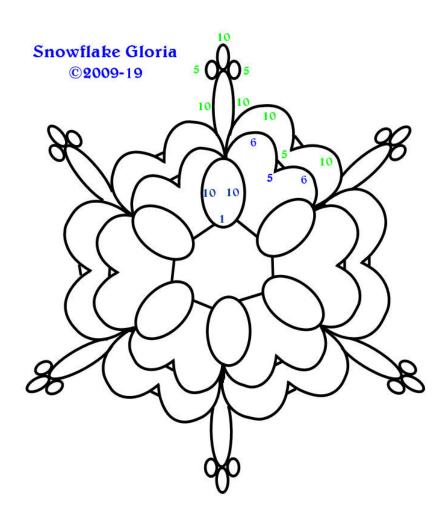

#### First Round:

R: 10 – 1 – 10. RW.

CH: 6-5+ (to picot on chain) 6. RW.

Repeat this until 6 rings are made. Remember to join the last ring to the first one. Make chain and join to the base of the first ring. **Don't Cut.** 

## **Second Round:**

CH: 10 - 5 + (to picot on chain) 10. Join between chains of previous round.

CH: 10 [TOR: 5] [TOR: 10] [TOR: 5] 10. Join to the same spot.

Continue working from the beginning around joining the last chain to the same spot as the first chain.