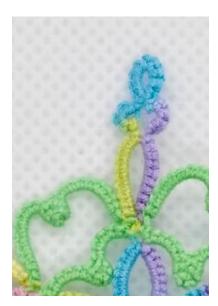

## **Second Round:**

CH: 10 - 5 + (to picot on chain) 10. Join between chains of previous round.

CH: 10 [TOR: 5] [TOR: 10] [TOR: 5] 10. Join to the same spot.

Continue working from the beginning around joining the last chain to the same spot as the first chain.