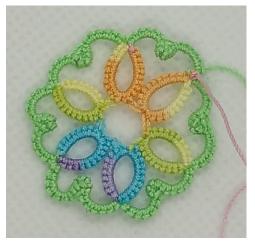

#### First Round:

R: 10 – 1 – 10. RW.

CH: 6-5+ (to picot on chain) 6. RW.

Repeat this until 6 rings are made. Remember to join the last ring to the first one. Make chain and join to the base of the first ring. **Don't Cut.** 

## **Second Round:**

CH: 10 - 5 + (to picot on chain) 10. Join between chains of previous round.

CH: 10 [TOR: 5] [TOR: 10] [TOR: 5] 10. Join to the same spot.

Continue working from the beginning around joining the last chain to the same spot as the first chain.