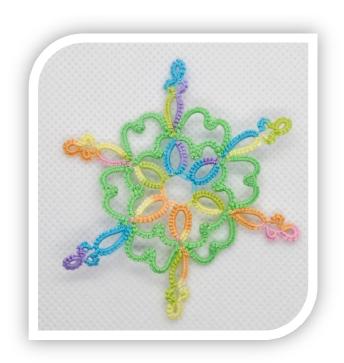

# **Snowflake Gloria**

Wally Sosa ©2009-19

Wesosa1@gmail.com

http://needles-n-shuttles.com

#### First Round:

R: 10 – 1 – 10. RW.

CH: 6-5+ (to picot on chain) 6. RW.

Repeat this until 6 rings are made. Remember to join the last ring to the first one. Make chain and join to the base of the first ring. **Don't Cut.** 

## **Second Round:**

CH: 10 - 5 + (to picot on chain) 10. Join between chains of previous round.

CH: 10 [TOR: 5] [TOR: 10] [TOR: 5] 10. Join to the same spot.

Continue working from the beginning around joining the last chain to the same spot as the first chain.

Cut.